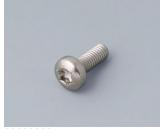

## **SCREWS**

A0308132 Self-tapping screw 0.118" x 0.315" (T10) Stainless steel

A0325060 Self-tapping screw 0.098" x 0.236" (T8) Stainless steel

A0325080 Self-tapping screws 0.098" x 0.315" (PZ1)

A0330080 Screw M3 x 3.150" (T10) Stainless steel