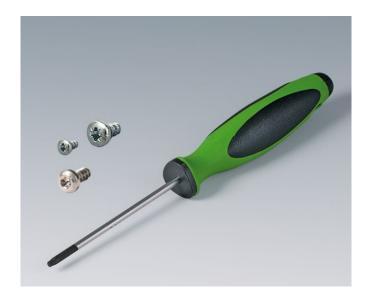

## **SCREWS**

Self-tapping screws are available for securing PCBs and mounting plates as well as components.

Installation instructions: Please note the different types of cross-head screws (PZ / PH) as well as the size of the screwdriver.

A0399T06 Torx T6 screwdriver

A0399T08 Torx T8 screwdriver

A0399T20 Torx T20 screwdriver

A9199008 Set of screws

B5111201 Set of screws

## Accessory

A0399T10 Torx T10 screwdriver

Subject to technical modification without notice. © by OKW Gehäusesysteme, Buchen/Germany.