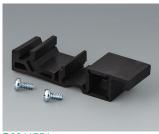

## **HOLDING DEVICES**

- Fastening element for DIN rails in accordance with DIN EN 60715 TH35 and G32
- Holding clamp for round tubes up to Ø 1.260" / equipment rails DIN EN ISO 19054

B6811751 DIN rail adapter PA 66 (UL 94 V-0) black RAL 9005

Subject to technical modification without notice. © by OKW Gehäusesysteme, Buchen/Germany.