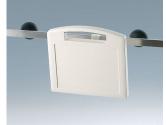

## **HOLDING DEVICES**

- Fastening element for DIN rails in accordance with DIN EN 60715 TH35 and G32
- Holding clamp for round tubes up to Ø 1.260" / equipment rails DIN EN ISO 19054

## Select Versions

B1300017 Fastening element for DIN-Rails PA 6 off-white RAL 9002

B1300019 Fastening element for DIN-Rails PA 6 black RAL 9005

B4308237 Holding clamps PA 6 off-white RAL 9002

B4308238 Holding clamps PA 6 lava