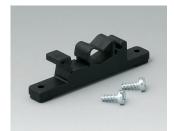

## **HOLDING DEVICES**

- Fastening element for DIN rails in accordance with DIN EN 60715 TH35 and G32
- Holding clamp for round tubes up to Ø 1.260" / equipment rails DIN EN ISO 19054

## Select Versions

B1300017 Fastening element for DIN-Rails PA 6 off-white RAL 9002

B1300019 Fastening element for DIN-Rails PA 6 black RAL 9005

B4308237 Holding clamps PA 6 off-white RAL 9002

B4308238 Holding clamps PA 6 lava