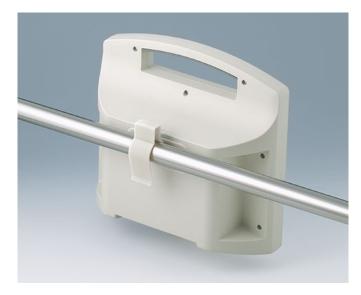

## **HOLDING DEVICES**

- Fastening element for DIN rails in accordance with DIN EN 60715 TH35 and G32
- Holding clamp for round tubes up to Ø 1.260" / equipment rails DIN EN ISO 19054

## Select Versions

B1300017 Fastening element for DIN-Rails PA 6 off-white RAL 9002

B1300019 Fastening element for DIN-Rails PA 6 black RAL 9005

B4308237 Holding clamps PA 6 off-white RAL 9002

B4308238 Holding clamps PA 6 lava