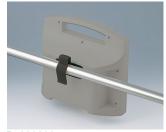

## **HOLDING DEVICES**

- Fastening element for DIN rails in accordance with DIN EN 60715 TH35 and G32
- Holding clamp for round tubes up to Ø 1.260" / equipment rails DIN EN ISO 19054

## Select Versions

B1300017 Fastening element for DIN-Rails PA 6 off-white RAL 9002

B1300019 Fastening element for DIN-Rails PA 6 black RAL 9005

B4308237 Holding clamps PA 6 off-white RAL 9002

B4308238 Holding clamps PA 6 lava