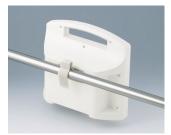

## **HOLDING DEVICES**

- Fastening element for DIN rails in accordance with DIN EN 60715 TH35 and G32
- Holding clamp for round tubes up to Ø 1.260" / equipment rails DIN EN ISO 19054

## Select Versions

B1300017 Fastening element for DIN-Rails PA 6 off-white RAL 9002

B1300019 Fastening element for DIN-Rails PA 6 black RAL 9005

B4308237 Holding clamps PA 6 off-white RAL 9002

B4308238 Holding clamps PA 6 lava