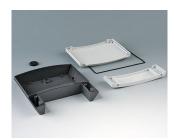

- three sizes with plenty of room for electronics and interfaces
- · the connectors and cables are hidden under the front lid
- the cases are molded in flame retardant material and can be sealed to IP 65
- simple three part assembly bottom part, front cover and front lid; there are no visible screws on the front, just two on the underside of the lid
- screw pillars are provided in the bottom part for mounting PCBs and assemblies
- · optional infill covers close the underside opening and can be used for fitting additional PCBs or assemblies
- three point wall mounting system no need to open the main electronics section, only the front lid has be refitted after installation (version II already has openings in the bottom part)
- supplied with anti-tamper Torx T10 assembly screws
- NET-BOX cases can also be used as desktop units, accessory non-slip feet are available

# **NET-BOX**