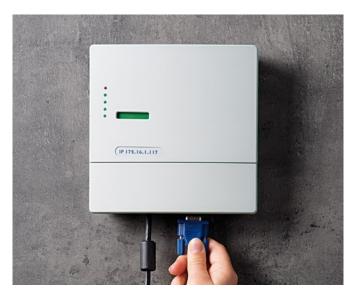

### Wall mount enclosures for control units

NET-BOX plastic enclosures have a slim design and stylish curved top section, this makes these modern and elegant housings perfect for wall mounted control units, network nodes and much more.

- three sizes with plenty of room for electronics and interfaces
- · the connectors and cables are hidden under the front lid
- the cases are molded in flame retardant material and can be sealed to IP 65
- simple three part assembly bottom part, front cover and front lid; there are no visible screws on the front, just two on the underside of the lid
- screw pillars are provided in the bottom part for mounting PCBs and assemblies
- · optional infill covers close the underside opening and can be used for fitting additional PCBs or assemblies
- three point wall mounting system no need to open the main electronics section, only the front lid has be refitted after installation (version II already has openings in the bottom part)
- supplied with anti-tamper Torx T10 assembly screws
- NET-BOX cases can also be used as desktop units, accessory non-slip feet are available