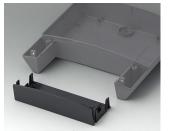

Installation / Assembly of accessories

#### Accessory

A9207150 Anti-slide feet 0.256" x 0.079" transparent

B3314918 Infill cover 140 ASA+PC (UL 94 V-0)

B3318918 Infill cover 180 ASA+PC (UL 94 V-0) lava

B3322918 Infill cover 220 ASA+PC (UL 94 V-0) lava