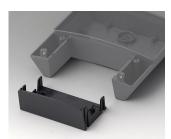

Installation / Assembly of accessories

#### Accessory

A9207150 Anti-slide feet 0.256" x 0.079" transparent

B3314918 Infill cover 140 ASA+PC (UL 94 V-0)

B3318918 Infill cover 180 ASA+PC (UL 94 V-0) lava

B3322918 Infill cover 220 ASA+PC (UL 94 V-0) lava