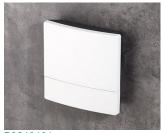

## **NET-BOX**

### Wall mount enclosures for control units

NET-BOX plastic enclosures have a slim design and stylish curved top section, this makes these modern and elegant housings perfect for wall mounted control units, network nodes and much more.

- three sizes with plenty of room for electronics and interfaces
- · the connectors and cables are hidden under the front lid
- the cases are molded in flame retardant material and can be sealed to IP 65
- simple three part assembly bottom part, front cover and front lid; there are no visible screws on the front, just two on the underside of the lid
- screw pillars are provided in the bottom part for mounting PCBs and assemblies
- · optional infill covers close the underside opening and can be used for fitting additional PCBs or assemblies
- three point wall mounting system no need to open the main electronics section, only the front lid has be refitted after installation (version II already has openings in the bottom part)
- supplied with anti-tamper Torx T10 assembly screws
- NET-BOX cases can also be used as desktop units, accessory non-slip feet are available