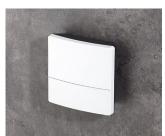

## **NET-BOX**

### Wall mount enclosures for control units

NET-BOX plastic enclosures have a slim design and stylish curved top section, this makes these modern and elegant housings perfect for wall mounted control units, network nodes and much more.

- three sizes with plenty of room for electronics and interfaces
- · the connectors and cables are hidden under the front lid
- the cases are molded in flame retardant material and can be sealed to IP 65
- simple three part assembly bottom part, front cover and front lid; there are no visible screws on the front, just two on the underside of the lid
- screw pillars are provided in the bottom part for mounting PCBs and assemblies
- · optional infill covers close the underside opening and can be used for fitting additional PCBs or assemblies
- three point wall mounting system no need to open the main electronics section, only the front lid has be refitted after installation (version II already has openings in the bottom part)
- supplied with anti-tamper Torx T10 assembly screws
- NET-BOX cases can also be used as desktop units, accessory non-slip feet are available