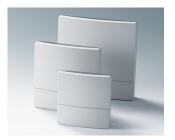

- three sizes with plenty of room for electronics and interfaces
- · the connectors and cables are hidden under the front lid
- the cases are molded in flame retardant material and can be sealed to IP 65
- simple three part assembly bottom part, front cover and front lid; there are no visible screws on the front, just two on the underside of the lid
- screw pillars are provided in the bottom part for mounting PCBs and assemblies
- · optional infill covers close the underside opening and can be used for fitting additional PCBs or assemblies
- three point wall mounting system no need to open the main electronics section, only the front lid has be refitted after installation (version II already has openings in the bottom part)
- supplied with anti-tamper Torx T10 assembly screws
- NET-BOX cases can also be used as desktop units, accessory non-slip feet are available

### **Select Versions**

B3214101 NET-BOX 140, Vers. I ASA+PC (UL 94 V-0) light gray RAL 7035 5.51"x5.51"x1.83" IP 65 opt., IP 40

B3214201 NET-BOX 140, Vers. II ASA+PC (UL 94 V-0) light gray RAL 7035 5.51"x5.51"x1.83" IP 65 opt.

B3218101 NET-BOX 180, Vers. I ASA+PC (UL 94 V-0) light gray RAL 7035 7.09"x7.09"x1.91" IP 65 opt., IP 40

B3218201 NET-BOX 180, Vers. II ASA+PC (UL 94 V-0) light gray RAL 7035 7.09"x7.09"x1.91" IP 65 opt.

B3222101 NET-BOX 220, Vers. I ASA+PC (UL 94 V-0) light gray RAL 7035 8.66"x8.66"x1.99" IP 65 opt., IP 40

B3222201 NET-BOX 220, Vers. II ASA+PC (UL 94 V-0) light gray RAL 7035 8.66"x8.66"x1.99" IP 65 opt.