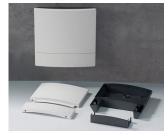

- three sizes with plenty of room for electronics and interfaces
- · the connectors and cables are hidden under the front lid
- the cases are molded in flame retardant material and can be sealed to IP 65
- simple three part assembly bottom part, front cover and front lid; there are no visible screws on the front, just two on the underside of the lid
- screw pillars are provided in the bottom part for mounting PCBs and assemblies
- · optional infill covers close the underside opening and can be used for fitting additional PCBs or assemblies
- three point wall mounting system no need to open the main electronics section, only the front lid has be refitted after installation (version II already has openings in the bottom part)
- supplied with anti-tamper Torx T10 assembly screws
- NET-BOX cases can also be used as desktop units, accessory non-slip feet are available

### **Select Versions**

B3214101 NET-BOX 140, Vers. I ASA+PC (UL 94 V-0) light gray RAL 7035 5.51"x5.51"x1.83" IP 65 opt., IP 40

B3214201 NET-BOX 140, Vers. II ASA+PC (UL 94 V-0) light gray RAL 7035 5.51"x5.51"x1.83" IP 65 opt.