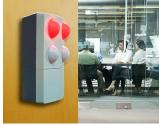

be refitted after installation (version II already has openings in the bottom part)
- supplied with anti-tamper Torx T10 assembly screws
- NET-BOX cases can also be used as desktop units, accessory non-slip feet are available





















# **NET-BOX**

### Applications and Examples

- · Building management
- Central control units
- IoT/IIoT
- Smart Factory
- Industry 4.0
- Gateways
- Data acquisition systems
- · Data systems engineering
- Measuring and control technology
- Supervision terminals and access control
- Medical and wellness technology



Esystop flow water stop system



Gateway for the automation of production plants



Industrial Router



Intelligent Irrigation System



IT for urban mobility



Measuring station for stationary field measurements



Sauna control



Signal lamp



Telecommunications station for independent professionals

### View Customizing Options

What do you still need for your own very personal product? We can supply enclosures and tuning knobs with all necessary modifications for fitting your electronic components.

Customizing options for Net-Box



# **NET-BOX**



Machining



Lacquering



**Printing** 



Laser marking



Special material



RFI/EMI shielding

0

Installation / Assembly of accessories

### **Select Versions**



B3214101 NET-BOX 140, Vers. I ASA+PC (UL 94 V-0) light gray RAL 7035 5.51"x5.51"x1.83" IP 65 opt., IP 40



B3214201 NET-BOX 140, Vers. II ASA+PC (UL 94 V-0) light gray RAL 7035 5.51"x5.51"x1.83" IP 65 opt.



B3218101 NET-BOX 180, Vers. I ASA+PC (UL 94 V-0) light gray RAL 7035 7.09"x7.09"x1.91" I