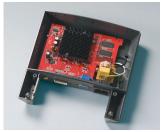

- three sizes with plenty of room for electronics and interfaces
- · the connectors and cables are hidden under the front lid
- the cases are molded in flame retardant material and can be sealed to IP 65
- simple three part assembly bottom part, front cover and front lid; there are no visible screws on the front, just two on the underside of the lid
- screw pillars are provided in the bottom part for mounting PCBs and assemblies
- · optional infill covers close the underside opening and can be used for fitting additional PCBs or assemblies
- three point wall mounting system no need to open the main electronics section, only the front lid has be refitted after installation (version II already has openings in the bottom part)
- supplied with anti-tamper Torx T10 assembly screws
- NET-BOX cases can also be used as desktop units, accessory non-slip feet are available