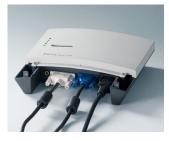

- three sizes with plenty of room for electronics and interfaces
- · the connectors and cables are hidden under the front lid
- the cases are molded in flame retardant material and can be sealed to IP 65
- simple three part assembly bottom part, front cover and front lid; there are no visible screws on the front, just two on the underside of the lid
- screw pillars are provided in the bottom part for mounting PCBs and assemblies
- · optional infill covers close the underside opening and can be used for fitting additional PCBs or assemblies
- three point wall mounting system no need to open the main electronics section, only the front lid has be refitted after installation (version II already has openings in the bottom part)
- supplied with anti-tamper Torx T10 assembly screws
- NET-BOX cases can also be used as desktop units, accessory non-slip feet are available

#### Accessory

A9207150 Anti-slide feet 0.256" x 0.079" transparent

B3314918 Infill cover 140 ASA+PC (UL 94 V-0)

B3318918 Infill cover 180 ASA+PC (UL 94 V-0) lava

B3322918 Infill cover 220 ASA+PC (UL 94 V-0) lava