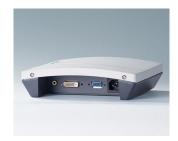

### Wall mount enclosures for control units

NET-BOX plastic enclosures have a slim design and stylish curved top section, this makes these modern and elegant housings perfect for wall mounted control units, network nodes and much more.

- three sizes with plenty of room for electronics and interfaces
- · the connectors and cables are hidden under the front lid
- the cases are molded in flame retardant material and can be sealed to IP 65
- simple three part assembly bottom part, front cover and front lid; there are no visible screws on the front, just two on the underside of the lid
- screw pillars are provided in the bottom part for mounting PCBs and assemblies
- · optional infill covers close the underside opening and can be used for fitting additional PCBs or assemblies
- three point wall mounting system no need to open the main electronics section, only the front lid has be refitted after installation (version II already has openings in the bottom part)
- supplied with anti-tamper Torx T10 assembly screws
- NET-BOX cases can also be used as desktop units, accessory non-slip feet are available