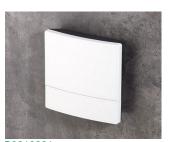

## **NET-BOX**

### Wall mount enclosures for control units

NET-BOX plastic enclosures have a slim design and stylish curved top section, this makes these modern and elegant housings perfect for wall mounted control units, network nodes and much more.

- three sizes with plenty of room for electronics and interfaces
- · the connectors and cables are hidden under the front lid
- the cases are molded in flame retardant material and can be sealed to IP 65
- simple three part assembly bottom part, front cover and front lid; there are no visible screws on the front, just two on the underside of the lid
- screw pillars are provided in the bottom part for mounting PCBs and assemblies
- · optional infill covers close the underside opening and can be used for fitting additional PCBs or assemblies
- three point wall mounting system no need to open the main electronics section, only the front lid has be refitted after installation (version II already has openings in the bottom part)
- supplied with anti-tamper Torx T10 assembly screws
- NET-BOX cases can also be used as desktop units, accessory non-slip feet are available