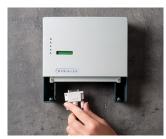

- three sizes with plenty of room for electronics and interfaces
- · the connectors and cables are hidden under the front lid
- the cases are molded in flame retardant material and can be sealed to IP 65
- simple three part assembly bottom part, front cover and front lid; there are no visible screws on the front, just two on the underside of the lid
- screw pillars are provided in the bottom part for mounting PCBs and assemblies
- · optional infill covers close the underside opening and can be used for fitting additional PCBs or assemblies
- three point wall mounting system no need to open the main electronics section, only the front lid has be refitted after installation (version II already has openings in the bottom part)
- supplied with anti-tamper Torx T10 assembly screws
- NET-BOX cases can also be used as desktop units, accessory non-slip feet are available

Installation / Assembly of accessories