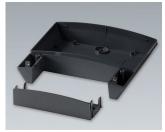

- three sizes with plenty of room for electronics and interfaces
- · the connectors and cables are hidden under the front lid
- the cases are molded in flame retardant material and can be sealed to IP 65
- simple three part assembly bottom part, front cover and front lid; there are no visible screws on the front, just two on the underside of the lid
- screw pillars are provided in the bottom part for mounting PCBs and assemblies
- · optional infill covers close the underside opening and can be used for fitting additional PCBs or assemblies
- three point wall mounting system no need to open the main electronics section, only the front lid has be refitted after installation (version II already has openings in the bottom part)
- supplied with anti-tamper Torx T10 assembly screws
- NET-BOX cases can also be used as desktop units, accessory non-slip feet are available

#### Accessory

A9207150 Anti-slide feet 0.256" x 0.079" transparent

B3314918 Infill cover 140 ASA+PC (UL 94 V-0)

B3318918 Infill cover 180 ASA+PC (UL 94 V-0) lava

B3322918 Infill cover 220 ASA+PC (UL 94 V-0) lava