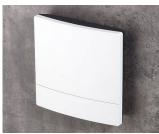

### Wall mount enclosures for control units

NET-BOX plastic enclosures have a slim design and stylish curved top section, this makes these modern and elegant housings perfect for wall mounted control units, network nodes and much more.

- three sizes with plenty of room for electronics and interfaces
- · the connectors and cables are hidden under the front lid
- the cases are molded in flame retardant material and can be sealed to IP 65
- simple three part assembly bottom part, front cover and front lid; there are no visible screws on the front, just two on the underside of the lid
- screw pillars are provided in the bottom part for mounting PCBs and assemblies
- · optional infill covers close the underside opening and can be used for fitting additional PCBs or assemblies
- three point wall mounting system no need to open the main electronics section, only the front lid has be refitted after installation (version II already has openings in the bottom part)
- supplied with anti-tamper Torx T10 assembly screws
- NET-BOX cases can also be used as desktop units, accessory non-slip feet are available