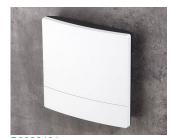

### Wall mount enclosures for control units

NET-BOX plastic enclosures have a slim design and stylish curved top section, this makes these modern and elegant housings perfect for wall mounted control units, network nodes and much more.

- three sizes with plenty of room for electronics and interfaces
- · the connectors and cables are hidden under the front lid
- the cases are molded in flame retardant material and can be sealed to IP 65
- simple three part assembly bottom part, front cover and front lid; there are no visible screws on the front, just two on the underside of the lid
- screw pillars are provided in the bottom part for mounting PCBs and assemblies
- · optional infill covers close the underside opening and can be used for fitting additional PCBs or assemblies
- three point wall mounting system no need to open the main electronics section, only the front lid has be refitted after installation (version II already has openings in the bottom part)
- supplied with anti-tamper Torx T10 assembly screws
- NET-BOX cases can also be used as desktop units, accessory non-slip feet are available