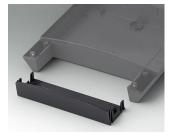

Installation / Assembly of accessories

#### Accessory

A9207150 Anti-slide feet 0.256" x 0.079" transparent

B3314918 Infill cover 140 ASA+PC (UL 94 V-0)

B3318918 Infill cover 180 ASA+PC (UL 94 V-0) lava

B3322918 Infill cover 220 ASA+PC (UL 94 V-0) lava