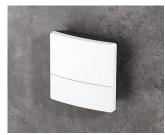

## **NET-BOX**

### Wall mount enclosures for control units

NET-BOX plastic enclosures have a slim design and stylish curved top section, this makes these modern and elegant housings perfect for wall mounted control units, network nodes and much more.

- three sizes with plenty of room for electronics and interfaces
- · the connectors and cables are hidden under the front lid
- the cases are molded in flame retardant material and can be sealed to IP 65
- simple three part assembly bottom part, front cover and front lid; there are no visible screws on the front, just two on the underside of the lid
- screw pillars are provided in the bottom part for mounting PCBs and assemblies
- · optional infill covers close the underside opening and can be used for fitting additional PCBs or assemblies
- three point wall mounting system no need to open the main electronics section, only the front lid has be refitted after installation (version II already has openings in the bottom part)
- supplied with anti-tamper Torx T10 assembly screws
- NET-BOX cases can also be used as desktop units, accessory non-slip feet are available